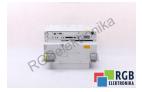

## Repair PSI 6000.333 L2 BOSCH REXROTH

We will repair every BOSCH REXROTH device. If you cannot find the device that interests you, please contact us. We collect the devices **free of charge** via a courier or in person, thanks to which we are able to carry out the repair within several hours. We will diagnose your equipment **for free**, and if you do not decide on our service, you will not incur any costs. We offer **24 months warranty** for all completed repairs. We are available 24/7, also at weekends and on holidays. **Call us 24/7**: +48 71 750 09 77 and receive immediate help.

## SPECIFICATIONS

| MANUFACTURER | BOSCH REXROTH                 |
|--------------|-------------------------------|
| MODEL        | PSI 6000.333 L2               |
| CATEGORY     | Servoamplifiers and inverters |
| DIMENSIONS   | 32.0 cm x 32.0 cm x 46.0 cm   |
| WEIGHT       | 21.4 kg                       |